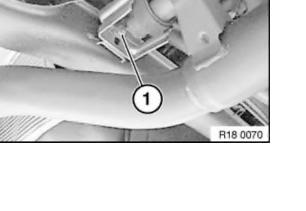

## Caution!

18 00 20

Support exhaust system with lifting equipment; in so doing, make sure that the exhaust system is heavier at the rear due to the two final silencers/mufflers than at the front. Disconnect plug connector for Lambda oxygen sensor.

Release screw connections (1) between exhaust manifold and catalytic converter.

## Installation:

Check gaskets and replace if necessary.

Replace self-locking nuts.

Coat thread with copper paste -CRC-, refer to BMW Parts Service.

Release hexagon bolts (1) and remove retaining bracket from below.

## Installation:

After the installation of the exhaust system is complete, align the exhaust bracket without tension.

Release hexagon bolt (1) for retaining bracket of rear silencer/muffler on left and right rear axle carriers.









Release hexagon bolt (1) for supporting rear silencer/muffler at inside rear on left and right of body.



Release hexagon bolt (1) for supporting rear silencer/muffler at outside rear on left and right of body.

Take off exhaust system in downward direction.