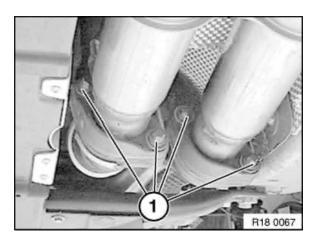

## Installation:

Check gaskets and replace if necessary.

Replace self-locking nuts.

Coat thread with copper paste -CRC-, refer to BMW Parts Service.

Release hexagon bolts (1) and remove retaining bracket from below.