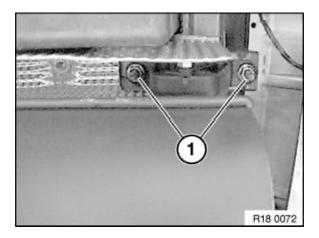

Release hexagon bolt (1) for supporting rear silencer/muffler at inside rear on left and right of body.

Release hexagon bolt (1) for supporting rear silencer/muffler at outside rear on left and right of body.