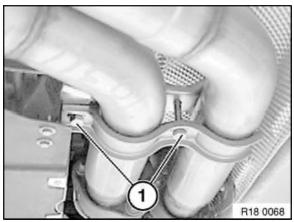

## Installation:

After the installation of the exhaust system is complete, align the exhaust bracket without tension.

Release hexagon bolt (1) for retaining bracket of rear silencer/muffler on left and right rear axle carriers.